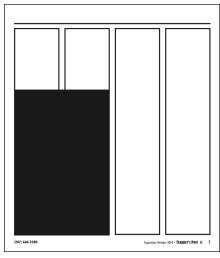

# **AD DIMENSIONS**

| Display Advertising |                                      |  |
|---------------------|--------------------------------------|--|
| Size (in inches)    | WxH                                  |  |
| Full page           | 9 <sup>3</sup> / <sub>4</sub> x 11   |  |
| Jr. page            | 7 ¼ x 11                             |  |
| 1/2 H               | $9 \frac{3}{4} \times 5 \frac{1}{2}$ |  |
| 1/2 V               | 4 <sup>3</sup> / <sub>4</sub> x 11   |  |
| 1/3 H               | $7 \frac{1}{4} \times 5 \frac{1}{2}$ |  |
| 1/3 V               | $4^{3/4} \times 7^{1/4}$             |  |
| 1/4 H               | $4 \frac{3}{4} \times 5 \frac{1}{2}$ |  |
| 1/4 V               | 2 ¼ x 11                             |  |
| 1/8 H               | $4 \frac{3}{4} \times 2 \frac{3}{4}$ |  |
| 1/8 V               | 2 ½ x 5 ½                            |  |

**Full Page** 9.75 x 11

**Jr. Page** 7.25 x 11

Horizontal 1/2 Page 9.75 x 5.5

Vertical 1/2 Page 4.75 x 11

Horizontal 1/3 Page 7.25 x 5.5

**Vertical 1/3 Page** 4.75 x 7.25

**Vert. 1/4 Page**2.25 x 11

4.75 x 5.5

Vert. 1/8 Page Hor. 1/8 Page 2.25 x 5.5 4.75 x 2.75