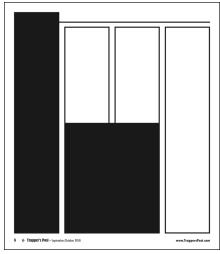

# **AD DIMENSIONS**

| Display Advertising |                                      |  |
|---------------------|--------------------------------------|--|
| Size (in inches)    | WxH                                  |  |
| Full page           | 9 <sup>3</sup> / <sub>4</sub> x 11   |  |
| Jr. page            | 7 ¼ x 11                             |  |
| 1/2 H               | $9 \frac{3}{4} \times 5 \frac{1}{2}$ |  |
| 1/2 V               | 4 <sup>3</sup> / <sub>4</sub> x 11   |  |
| 1/3 H               | $7 \frac{1}{4} \times 5 \frac{1}{2}$ |  |
| 1/3 V               | $4^{3/4} \times 7^{1/4}$             |  |
| 1/4 H               | $4 \frac{3}{4} \times 5 \frac{1}{2}$ |  |
| 1/4 V               | 2 ¼ x 11                             |  |
| 1/8 H               | $4 \frac{3}{4} \times 2 \frac{3}{4}$ |  |
| 1/8 V               | 2 ½ x 5 ½                            |  |

**Full Page** 9.75 x 11

**Jr. Page** 7.25 x 11

Horizontal 1/2 Page 9.75 x 5.5

Vertical 1/2 Page 4.75 x 11

Horizontal 1/3 Page 7.25 x 5.5

**Vertical 1/3 Page** 4.75 x 7.25

**Vert. 1/4 Page**2.25 x 11

4.75 x 5.5

Vert. 1/8 Page Hor. 1/8 Page 2.25 x 5.5 4.75 x 2.75