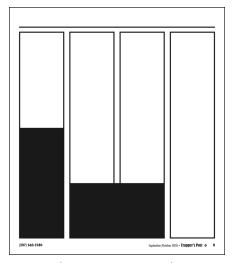

# **AD DIMENSIONS**

| Display Advertising |                                      |  |
|---------------------|--------------------------------------|--|
| Size (in inches)    | WxH                                  |  |
| Full page           | 9 <sup>3</sup> / <sub>4</sub> x 11   |  |
| Jr. page            | 7 ¼ x 11                             |  |
| 1/2 H               | $9 \frac{3}{4} \times 5 \frac{1}{2}$ |  |
| 1/2 V               | 4 <sup>3</sup> / <sub>4</sub> x 11   |  |
| 1/3 H               | $7 \frac{1}{4} \times 5 \frac{1}{2}$ |  |
| 1/3 V               | $4^{3/4} \times 7^{1/4}$             |  |
| 1/4 H               | $4 \frac{3}{4} \times 5 \frac{1}{2}$ |  |
| 1/4 V               | 2 ¼ x 11                             |  |
| 1/8 H               | $4 \frac{3}{4} \times 2 \frac{3}{4}$ |  |
| 1/8 V               | 2 ½ x 5 ½                            |  |

**Full Page** 9.75 x 11

**Jr. Page** 7.25 x 11

Horizontal 1/2 Page 9.75 x 5.5

Vertical 1/2 Page 4.75 x 11

Horizontal 1/3 Page 7.25 x 5.5

**Vertical 1/3 Page** 4.75 x 7.25

**Vert. 1/4 Page**2.25 x 11

4.75 x 5.5

Vert. 1/8 Page Hor. 1/8 Page 2.25 x 5.5 4.75 x 2.75