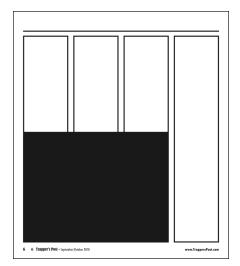

# **AD DIMENSIONS**

| Display Advertising |                                      |  |
|---------------------|--------------------------------------|--|
| Size (in inches)    | WxH                                  |  |
| Full page           | 9 <sup>3</sup> / <sub>4</sub> x 11   |  |
| Jr. page            | 7 ¼ x 11                             |  |
| 1/2 H               | $9 \frac{3}{4} \times 5 \frac{1}{2}$ |  |
| 1/2 V               | 4 <sup>3</sup> / <sub>4</sub> x 11   |  |
| 1/3 H               | $7 \frac{1}{4} \times 5 \frac{1}{2}$ |  |
| 1/3 V               | $4^{3/4} \times 7^{1/4}$             |  |
| 1/4 H               | $4 \frac{3}{4} \times 5 \frac{1}{2}$ |  |
| 1/4 V               | 2 ¼ x 11                             |  |
| 1/8 H               | $4 \frac{3}{4} \times 2 \frac{3}{4}$ |  |
| 1/8 V               | 2 ½ x 5 ½                            |  |

**Full Page** 9.75 x 11

**Jr. Page** 7.25 x 11

Horizontal 1/2 Page 9.75 x 5.5

Vertical 1/2 Page 4.75 x 11

Horizontal 1/3 Page 7.25 x 5.5

**Vertical 1/3 Page** 4.75 x 7.25

**Vert. 1/4 Page**2.25 x 11

4.75 x 5.5

Vert. 1/8 Page Hor. 1/8 Page 2.25 x 5.5 4.75 x 2.75