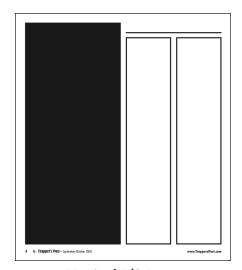

# **AD DIMENSIONS**

| Display Advertising |                                      |  |  |
|---------------------|--------------------------------------|--|--|
| Size (in inches)    | WxH                                  |  |  |
| Full page           | 9 <sup>3</sup> / <sub>4</sub> x 11   |  |  |
| Jr. page            | 7 ¼ x 11                             |  |  |
| 1/2 H               | $9 \frac{3}{4} \times 5 \frac{1}{2}$ |  |  |
| 1/2 V               | $4^{3/4} \times 11$                  |  |  |
| 1/3 H               | 7 ½ x 5 ½                            |  |  |
| 1/3 V               | $4^{3/4} \times 7^{1/4}$             |  |  |
| 1/4 H               | $4^{3/4} \times 5^{1/2}$             |  |  |
| 1/4 V               | 2 ½ x 11                             |  |  |
| 1/8 H               | $4^{3/4} \times 2^{3/4}$             |  |  |
| 1/8 V               | 2 ½ x 5 ½                            |  |  |
|                     |                                      |  |  |

**Full Page** 9.75 x 11

**Jr. Page** 7.25 x 11

Horizontal 1/2 Page  $9.75 \times 5.5$ 

Vertical 1/2 Page 4.75 x 11

Horizontal 1/3 Page 7.25 x 5.5

**Vertical 1/3 Page** 4.75 x 7.25

**Vert. 1/4 Page**2.25 x 11

4.75 x 5.5

Vert. 1/8 Page Hor. 1/8 Page 2.25 x 5.5 4.75 x 2.75