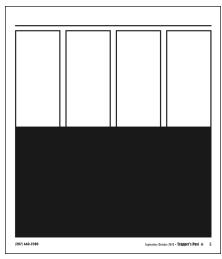

# **AD DIMENSIONS**

| Display Advertising |                                      |  |  |
|---------------------|--------------------------------------|--|--|
| Size (in inches)    | WxH                                  |  |  |
| Full page           | 9 <sup>3</sup> / <sub>4</sub> x 11   |  |  |
| Jr. page            | 7 ¼ x 11                             |  |  |
| 1/2 H               | $9 \frac{3}{4} \times 5 \frac{1}{2}$ |  |  |
| 1/2 V               | $4^{3/4} \times 11$                  |  |  |
| 1/3 H               | 7 ½ x 5 ½                            |  |  |
| 1/3 V               | $4^{3/4} \times 7^{1/4}$             |  |  |
| 1/4 H               | $4^{3/4} \times 5^{1/2}$             |  |  |
| 1/4 V               | 2 ½ x 11                             |  |  |
| 1/8 H               | $4^{3/4} \times 2^{3/4}$             |  |  |
| 1/8 V               | 2 ½ x 5 ½                            |  |  |
|                     |                                      |  |  |

**Full Page** 9.75 x 11

**Jr. Page** 7.25 x 11

Horizontal 1/2 Page  $9.75 \times 5.5$ 

Vertical 1/2 Page 4.75 x 11

Horizontal 1/3 Page 7.25 x 5.5

**Vertical 1/3 Page** 4.75 x 7.25

**Vert. 1/4 Page**2.25 x 11

4.75 x 5.5

Vert. 1/8 Page Hor. 1/8 Page 2.25 x 5.5 4.75 x 2.75